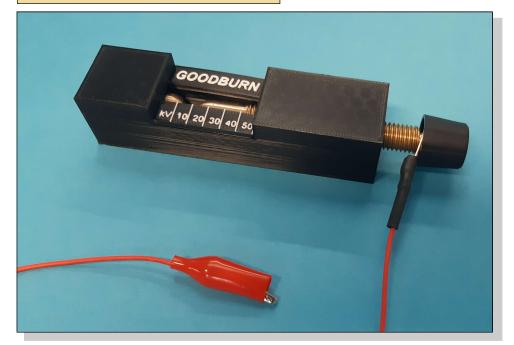

## APPLICATIONS

The CAL55 calibrator has been designed for use with the E1/D high frequency spark tester. It will allow the scale on the back of the unit to be re-calibrated when necessary and can be used to set the output spark to a pre-set voltage level.