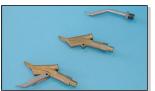

### **ACCESSORIES**

N1/1 Standard nozzle

N1/2 Extended nozzle

N1/3 Cranked long nozzle

N2 Tacking nozzle

N3 H.S. Cast nozzle (3, 4, 5 & 6mm) N4 H.S. Cast nozzle

N5 HS Cast 6 x 4 x 4 triangular nozzle

With tacking shoe

N6 N5 with tacking shoe

N3F HS round nozzle (3, 4, 5 & 6mm)

N4F N3F with tacking shoe

N5F HS 6 x 4 x 4 triangular nozzle

N6F N5F with tacking shoe

N26 Flat wire brush

N27 Round brass brush

N28 Round steel brush