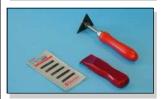

N6 N5 with tacking shoe

N3F HS round nozzle (3, 4, 5 & 6mm)

N4F N3F with tacking shoe

N5F HS 6 x 4 x 4 triangular nozzle

N6F N5F with tacking shoe

N26 Flat wire brush

N27 Round brass brush

N28 Round steel brush

N29 Triangular scraper

N30 Scraper

N31 Spare blades

N32 Chamfering tool

N33 Crescent knife

N43 Air flow gauge