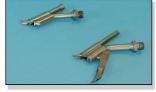

## **T2R PLASTIC WELDING TORCH**

- High speed lightweight torch
- Rotating air hose connection
- Electronic temperature control with over heat monitor
- Air cooled handle and barrel design
- Available in 110V or 230V ac versions

The T2R is a lightweight welding torch that is ideal for production use. The joint between the body and the air hose alloys 270° of rotation preventing hose "wind up". It incorporates electronic temperature control, giving an air jet temperature of up to 400°C, making it suitable for welding most common types of thermoplastic material.

The new Thermoplastic handle has internal airways and front cooling jets to reduce the barrel operating temperature.

The T2R torch requires a separate oil and moisture free air source producing 65-70litres per minute. In the event that the air supply is cut off while the element is energised, a separate control circuit will cut power to prolong element life.