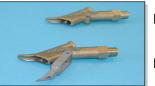

### **ACCESSORIES**

N1/1 Standard nozzle

N1/2 Extended nozzle

N1/3 Cranked long nozzle

N2 Tacking nozzle

N3 H.S. Cast nozzle (3, 4, 5 & 6mm) N4 H.S. Cast nozzle

N5 HS Cast 6 x 4 x 4 triangular nozzle

With tacking shoe

N6 N5 with tacking shoe

N3F HS round nozzle (3, 4, 5 & 6mm)

N4F N3F with tacking shoe

N5F HS 6 x 4 x 4 triangular nozzle

N6F N5F with tacking shoe

N26 Flat wire brush

N27 Round brass brush

N28 Round steel brush