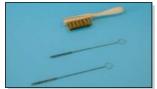

N6 N5 with tacking shoe

N3F HS round nozzle (3, 4, 5 & 6mm)

N4F N3F with tacking shoe

N5F HS 6 x 4 x 4 triangular nozzle

N6F N5F with tacking shoe

N26 Flat wire brush

N27 Round brass brush

N28 Round steel brush