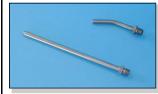

### **ACCESSORIES**

N1/1 Standard nozzle

N1/2 Extended nozzle

N1/3 Cranked long nozzle

N2 Tacking nozzle

N3 H.S. Cast nozzle (3, 4, 5 & 6mm) N4 H.S. Cast nozzle

N5 HS Cast 6 x 4 x 4 triangular nozzle

With tacking shoe