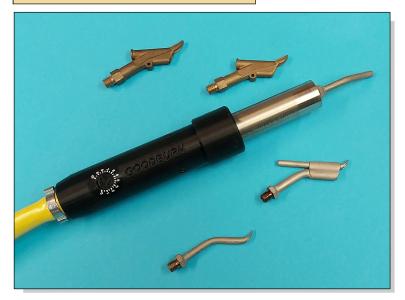

## **T2R PLASTIC WELDING TORCH**

- High speed lightweight torch
- Rotating air hose connection
- Electronic temperature control with over heat monitor
- Air cooled handle and barrel design
- Available in 110V or 230V ac versions

The T2R is a lightweight welding torch that is ideal for production use. The joint between the body and the air hose alloys 270° of rotation preventing hose "wind up". It incorporates electronic temperature control, giving an air jet temperature of up to 400°C, making it suitable for welding most common types of thermoplastic material.

The new Thermoplastic handle has internal airways and front cooling jets to reduce the barrel operating temperature.

The T2R torch requires a separate oil and moisture free air source producing 65-70litres per minute. In the event that the air supply is cut off while the element is energised, a separate control circuit will cut power to prolong element life.

The unit is supplied with a standard low-speed nozzle. Other nozzle types are available for a wide variety of applications. All T2C accessories will fit the T2R torch.