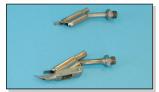

## **T2R PLASTIC WELDING TORCH**

- High speed lightweight torch
- Rotating air hose connection
- Electronic temperature control with over heat monitor
- Air cooled handle and barrel design
- Available in 110V or 230V ac versions

The T2R is a lightweight welding torch that is ideal for production use. The joint between the body and the air hose alloys 270° of rotation preventing hose "wind up". It incorporates electronic temperature control, giving an air jet temperature of up to 400°C, making it suitable for welding most common types of thermoplastic material.

The new Thermoplastic handle has internal airways and front cooling jets to reduce the barrel operating temperature.

The T2R torch requires a separate oil and moisture free air source producing 65-70litres per minute. In the event that the air supply is cut off while the element is energised, a separate control circuit will cut power to prolong element life.